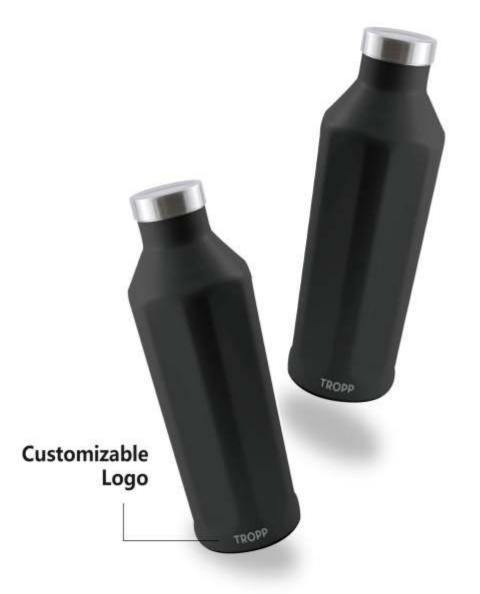

PRODUCTS FOR YOU



# **RYEN**

Height: 24cm

Capacity: 470ml/15.9oz Colour: Black/Blue





YOUR BEST BUSINESS PARTNER TO CREATE VALUABLE PRODUCTS FOR YOU





# **IRON M**

Height: 22.6cm

Capacity: 500ml/17.6oz Colour: Turquoise/Gun



YOUR BEST BUSINESS PARTNER TO CREATE VALUABLE PRODUCTS FOR YOU



# WARHEAD

Height: 21.5cm Capacity: 450ml/15.2oz Colour: Golden/Cooper/Gun





YOUR BEST BUSINESS PARTNER TO CREATE VALUABLE PRODUCTS FOR YOU



Logo

**WISE M** 

Height: 18cm

Capacity: 560ml/19.7oz Colour: Blue/Black





YOUR BEST BUSINESS PARTNER TO CREATE VALUABLE PRODUCTS FOR YOU







Anti slip base design



Directly drinking cap



Wide mouth

# TIDA

Height: 19cm

Capacity: 500ml/17.6oz Colour: Gun/Blue/Golden



YOUR BEST BUSINESS PARTNER TO CREATE VALUABLE PRODUCTS FOR YOU



# **TROPP**

Height: 22.5cm Capacity: 600ml/20.2oz

Colour: Black

### **CAP DESIGN** stainless steel cap for eco-friendly choice





YOUR BEST BUSINESS PARTNER TO CREATE VALUABLE PRODUCTS FOR YOU



Portable



high quality safe



**CABO** 

Height: 27cm

Capacity: 650ml/22oz Colour: Brow/Gray/Blue Firm handle for easy carry





YOUR BEST BUSINESS PARTNER TO CREATE VALUABLE PRODUCTS FOR YOU



# MACM

Height: 24cm

Capacity: 330ml/11.2oz Colour: Blue/White/Black





### Festival Gifting Range from



# EASILY PLACE ORDERS USING +91 85 1111 7133 EASILY PLACE ORDERS USING workstuff.co.in