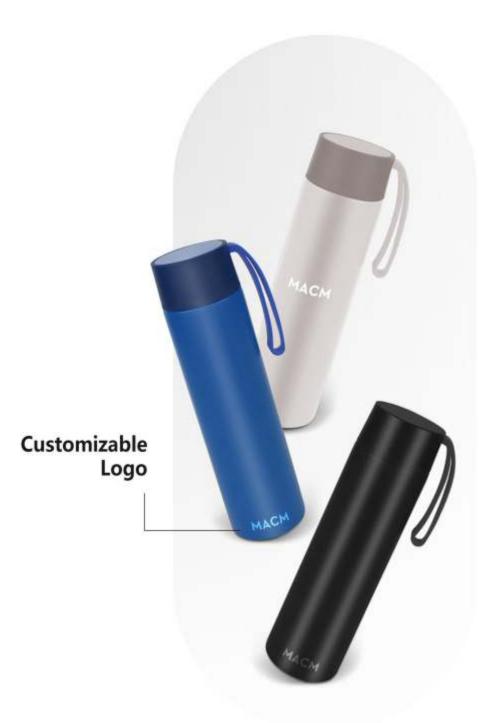

ESS PARTNER TO CREATE VALUABLE PRODUCTS FOR YOU



Logo

**WISE M** 

Height: 18cm

Capacity: 560ml/19.7oz Colour: Blue/Black





YOUR BEST BUSINESS PARTNER TO CREATE VALUABLE PRODUCTS FOR YOU







Anti slip base design



Directly drinking cap



Wide mouth

# TIDA

Height: 19cm

Capacity: 500ml/17.6oz Colour: Gun/Blue/Golden



YOUR BEST BUSINESS PARTNER TO CREATE VALUABLE PRODUCTS FOR YOU



# **TROPP**

Height: 22.5cm Capacity: 600ml/20.2oz

Colour: Black

### **CAP DESIGN** stainless steel cap for eco-friendly choice





YOUR BEST BUSINESS PARTNER TO CREATE VALUABLE PRODUCTS FOR YOU



Portable



high quality safe



**CABO** 

Height: 27cm

Capacity: 650ml/22oz Colour: Brow/Gray/Blue Firm handle for easy carry





YOUR BEST BUSINESS PARTNER TO CREATE VALUABLE PRODUCTS FOR YOU



# MACM

Height: 24cm

Capacity: 330ml/11.2oz Colour: Blue/White/Black





### Festival Gifting Range from



# EASILY PLACE ORDERS USING +91 85 1111 7133 EASILY PLACE ORDERS USING workstuff.co.in