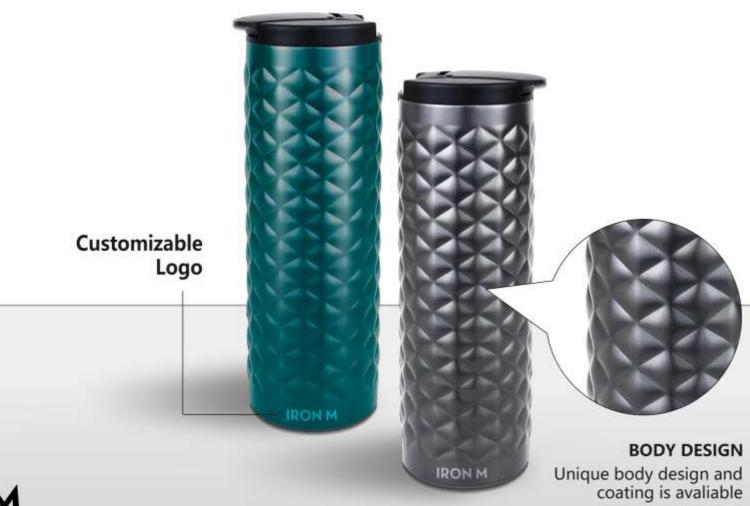

# **IRON M**

Height: 22.6cm

Capacity: 500ml/17.6oz Colour: Turquoise/Gun

YOUR BEST BUSINESS PARTNER TO CREATE VALUABLE PRODUCTS FOR YOU