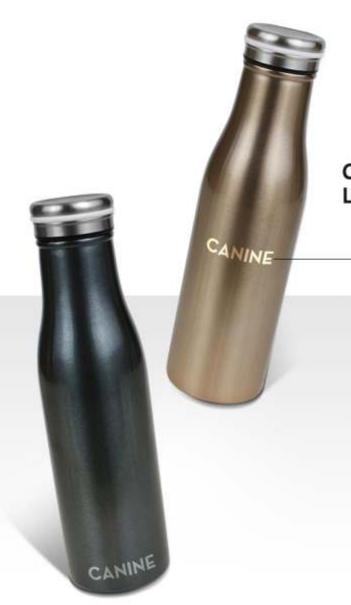

# STAINLESS STEEL

**OUTSTANDING DESIGN** 



YOUR BEST BUSINESS PARTNER TO CREATE VALUABLE PRODUCTS FOR YOU.

YOUR BEST BUSINESS PARTNER TO CREATE VALUABLE PRODUCTS FOR YOU





# DIAMOND

Height: 20cm

Capacity: 500ml/16.9oz Colour: Black/Turquoise/Red





YOUR BEST BUSINESS PARTNER TO CREATE VALUABLE PRODUCTS FOR YOU



# **ARTHUR**

Height: 17.2cm Capacity: 380ml/12.8oz Colour: Black/Champagne





YOUR BEST BUSINESS PARTNER TO CREATE VALUABLE PRODUCTS FOR YOU



Customizable Logo



# CANINE

Height: 23.5cm

Capacity: 400ml/13.5oz Colour: Gun/Champagne

### CAP DESIGN

Antiskid silicone





YOUR BEST BUSINESS PARTNER TO CREATE VALUABLE PRODUCTS FOR YOU





# **AMBER**

Height: 24cm

Capacity: 480ml/15.9oz Colour: Red/Gun/Black







YOUR BEST BUSINESS PARTNER TO CREATE VALUABLE PRODUCTS FOR YOU



# HANDLE DESIGN Portable



# **EDWARD**

Height: 14.0cm

Capacity: 255ml/8.6oz Colour: Black/Blue



YOUR BEST BUSINESS PARTNER TO CREATE VALUABLE PRODUCTS FOR YOU



### **CAP DESIGN**

High lever stainless steel cap

# **CASTER**

Height: 15.7cm Capacity: 250ml/8.4oz

Colour: Black





YOUR BEST BUSINESS PARTNER TO CREATE VALUABLE PRODUCTS FOR YOU



# MORANDI

Height: 21cm

Capacity: 400ml/13.5oz Colour: Black/Whtie



Silicone material

Tough