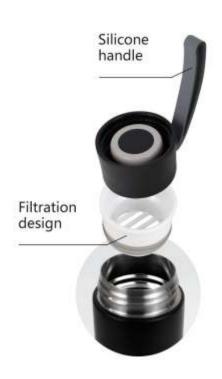

ght: 18cm

Capacity: 560ml/19.7oz Colour: Blue/Black





YOUR BEST BUSINESS PARTNER TO CREATE VALUABLE PRODUCTS FOR YOU







Anti slip base design



Directly drinking cap



Wide mouth

# TIDA

Height: 19cm

Capacity: 500ml/17.6oz Colour: Gun/Blue/Golden



YOUR BEST BUSINESS PARTNER TO CREATE VALUABLE PRODUCTS FOR YOU



# **TROPP**

Height: 22.5cm Capacity: 600ml/20.2oz

Colour: Black

### **CAP DESIGN** stainless steel cap for eco-friendly choice





YOUR BEST BUSINESS PARTNER TO CREATE VALUABLE PRODUCTS FOR YOU



Portable



high quality safe



**CABO** 

Height: 27cm

Capacity: 650ml/22oz Colour: Brow/Gray/Blue Firm handle for easy carry





YOUR BEST BUSINESS PARTNER TO CREATE VALUABLE PRODUCTS FOR YOU



# MACM

Height: 24cm

Capacity: 330ml/11.2oz Colour: Blue/White/Black





### Festival Gifting Range from



# EASILY PLACE ORDERS USING +91 85 1111 7133 EASILY PLACE ORDERS USING workstuff.co.in