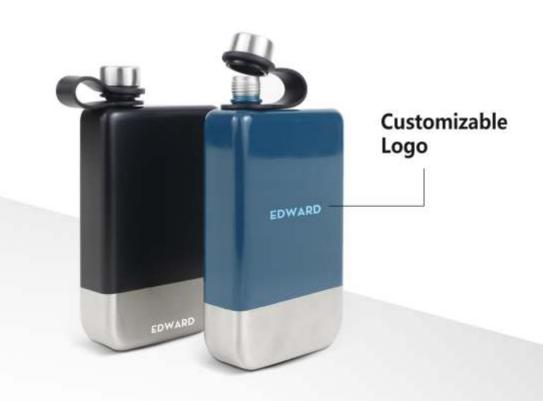

# **EDWARD**

Height: 14.0cm

Capacity: 255ml/8.6oz Colour: Black/Blue

YOUR BEST BUSINESS PARTNER TO CREATE VALUABLE PRODUCTS FOR YOU