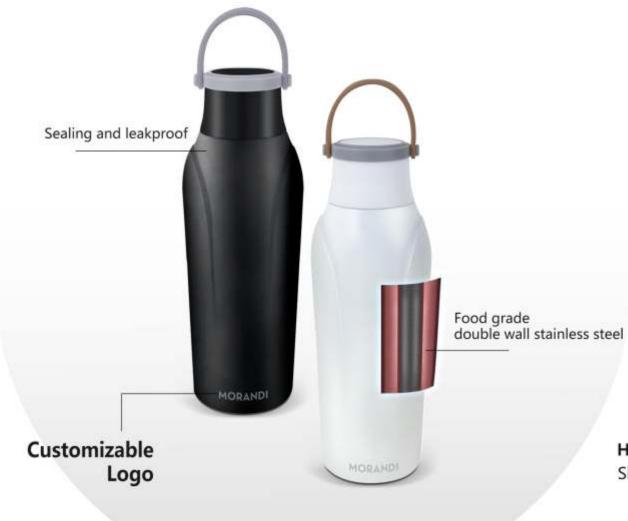

# MORANDI

Height: 21cm

Capacity: 400ml/13.5oz Colour: Black/Whtie

Silicone material

Tough and durable

YOUR BEST BUSINESS PARTNER TO CREATE VALUABLE PRODUCTS FOR YOU