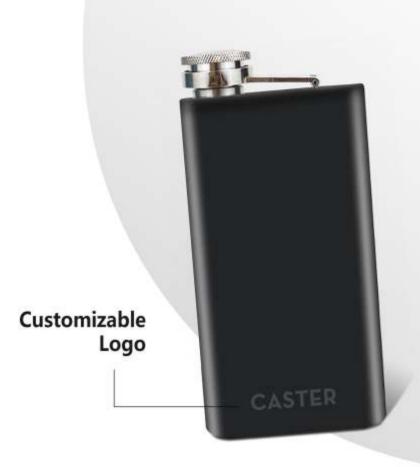

# **CASTER**

Height: 15.7cm Capacity: 250ml/8.4oz

Colour: Black

YOUR BEST BUSINESS PARTNER TO CREATE VALUABLE PRODUCTS FOR YOU