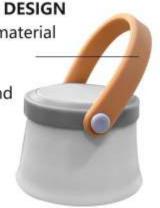

# **RYEN**

Height: 24cm

Capacity: 470ml/15.9oz Colour: Black/Blue

YOUR BEST BUSINESS PARTNER TO CREATE VALUABLE PRODUCTS FOR YOU