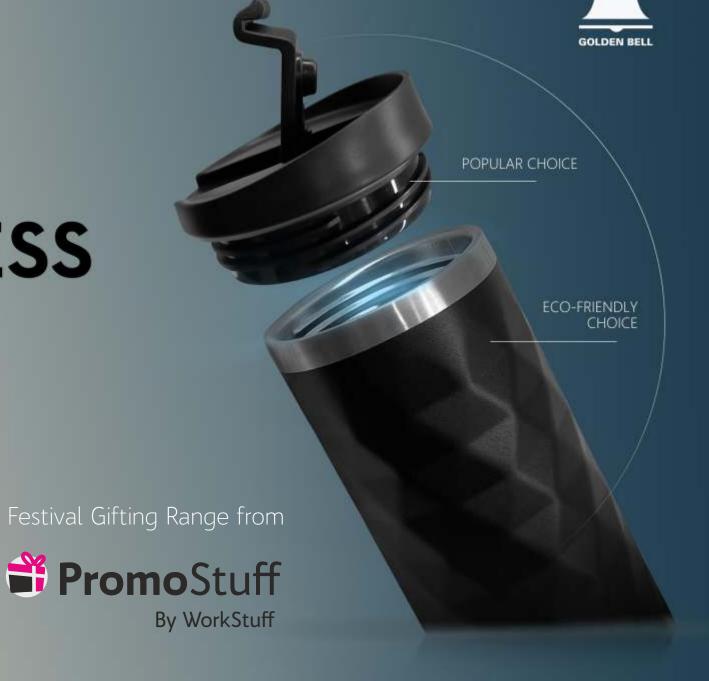

# DIAMOND

Height: 20cm

Capacity: 500ml/16.9oz Colour: Black/Turquoise/Red

YOUR BEST BUSINESS PARTNER TO CREATE VALUABLE PRODUCTS FOR YOU

### **CAP DESIGN** stainless steel cap for eco-friendly choice

YOUR BEST BUSINESS PARTNER TO CREATE VALUABLE PRODUCTS FOR YOU

Portable

high quality safe

**CABO** 

Height: 27cm

Capacity: 650ml/22oz Colour: Brow/Gray/Blue Firm handle for easy carry

### Festival Gifting Range from