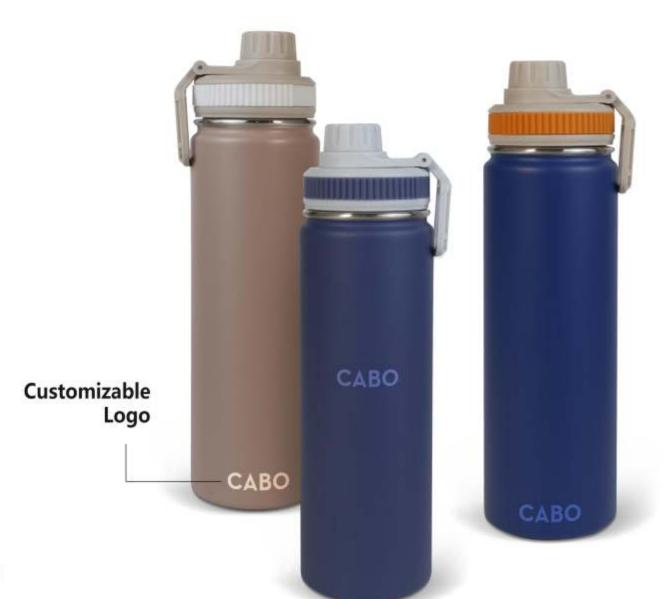

### **CAP DESIGN** stainless steel cap for eco-friendly choice

YOUR BEST BUSINESS PARTNER TO CREATE VALUABLE PRODUCTS FOR YOU

Portable

high quality safe

**CABO** 

Height: 27cm

Capacity: 650ml/22oz Colour: Brow/Gray/Blue Firm handle for easy carry