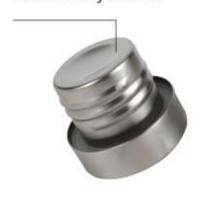

LUABLE PRODUCTS FOR YOU





# **IRON M**

Height: 22.6cm

Capacity: 500ml/17.6oz Colour: Turquoise/Gun



YOUR BEST BUSINESS PARTNER TO CREATE VALUABLE PRODUCTS FOR YOU



# WARHEAD

Height: 21.5cm Capacity: 450ml/15.2oz Colour: Golden/Cooper/Gun





YOUR BEST BUSINESS PARTNER TO CREATE VALUABLE PRODUCTS FOR YOU



Logo

**WISE M** 

Height: 18cm

Capacity: 560ml/19.7oz Colour: Blue/Black





YOUR BEST BUSINESS PARTNER TO CREATE VALUABLE PRODUCTS FOR YOU







Anti slip base design



Directly drinking cap



Wide mouth

# TIDA

Height: 19cm

Capacity: 500ml/17.6oz Colour: Gun/Blue/Golden



YOUR BEST BUSINESS PARTNER TO CREATE VALUABLE PRODUCTS FOR YOU



# **TROPP**

Height: 22.5cm Capacity: 600ml/20.2oz

Colour: Black

### **CAP DESIGN** stainless steel cap for eco-friendly choice





YOUR BEST BUSINESS PARTNER TO CREATE VALUABLE PRODUCTS FOR YOU



Portable



high quality safe



**CABO** 

Height: 27cm

Capacity: 650ml/22oz Colour: Brow/Gray/Blue Firm handle for easy carry





YOUR BEST BUSINESS PARTNER TO CREATE VALUABLE PRODUCTS FOR YOU



# MACM

Height: 24cm

Capacity: 330ml/11.2oz Colour: Blue/White/Black





### Festival Gifting Range from



# EASILY PLACE ORDERS USING +91 85 1111 7133 EASILY PLACE ORDERS USING workstuff.co.in