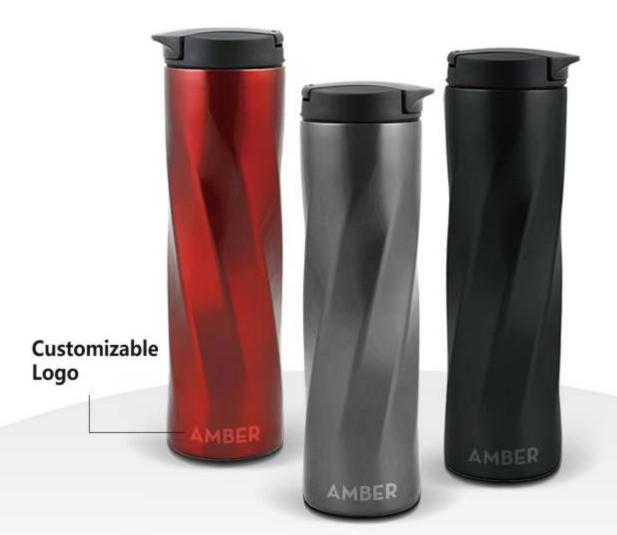

# **AMBER**

Height: 24cm

Capacity: 480ml/15.9oz Colour: Red/Gun/Black

YOUR BEST BUSINESS PARTNER TO CREATE VALUABLE PRODUCTS FOR YOU