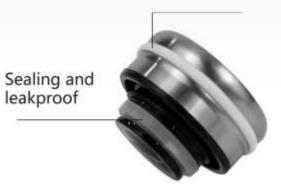

# STAINLESS STEEL

**OUTSTANDING DESIGN** 



YOUR BEST BUSINESS PARTNER TO CREATE VALUABLE PRODUCTS FOR YOU.

YOUR BEST BUSINESS PARTNER TO CREATE VALUABLE PRODUCTS FOR YOU





# DIAMOND

Height: 20cm

Capacity: 500ml/16.9oz Colour: Black/Turquoise/Red





YOUR BEST BUSINESS PARTNER TO CREATE VALUABLE PRODUCTS FOR YOU



# **ARTHUR**

Height: 17.2cm Capacity: 380ml/12.8oz Colour: Black/Champagne





YOUR BEST BUSINESS PARTNER TO CREATE VALUABLE PRODUCTS FOR YOU



Customizable Logo



# CANINE

Height: 23.5cm

Capacity: 400ml/13.5oz Colour: Gun/Champagne

### CAP DESIGN

Antiskid silicone





YOUR BEST BUSINESS PARTNER TO CREATE VALUABLE PRODUCTS FOR YOU





# **AMBER**

Height: 24cm

Capacity: 480ml/15.9oz Colour: Red/Gun/Black







YOUR BEST BUSINESS PARTNER TO CREATE VALUABLE PRODUCTS FOR YOU



# HANDLE DESIGN Portable



# **EDWARD**

Height: 14.0cm

Capacity: 255ml/8.6oz Colour: Black/Blue



YOUR BEST BUSINESS PARTNER TO CREATE VALUABLE PRODUCTS FOR YOU



### **CAP DESIGN**

High lever stainless steel cap

# **CASTER**

Height: 15.7cm Capacity: 250ml/8.4oz

Colour: Black





YOUR BEST BUSINESS PARTNER TO CREATE VALUABLE PRODUCTS FOR YOU



# MORANDI

Height: 21cm

Capacity: 400ml/13.5oz Colour: Black/Whtie



Silicone material

Tough and durable





YOUR BEST BUSINESS PARTNER TO CREATE VALUABLE PRODUCTS FOR YOU



# **RYEN**

Height: 24cm

Capacity: 470ml/15.9o