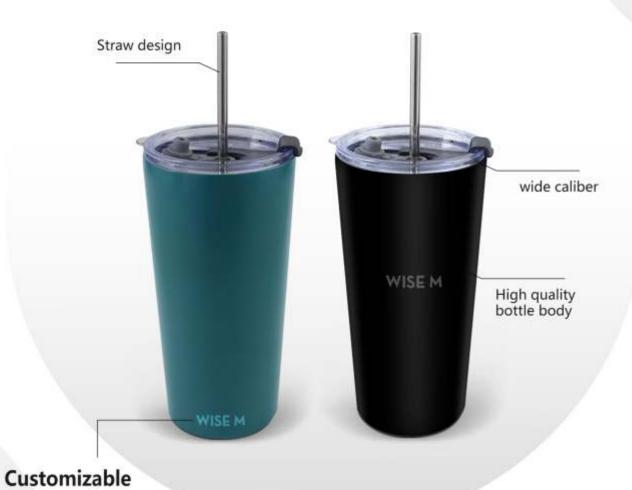

# WARHEAD

Height: 21.5cm Capacity: 450ml/15.2oz Colour: Golden/Cooper/Gun

YOUR BEST BUSINESS PARTNER TO CREATE VALUABLE PRODUCTS FOR YOU

Logo

**WISE M** 

Height: 18cm

Capacity: 560ml/19.7oz Colour: Blue/Black