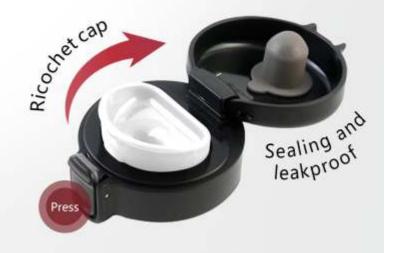

# STAINLESS STEEL

**OUTSTANDING DESIGN** 



YOUR BEST BUSINESS PARTNER TO CREATE VALUABLE PRODUCTS FOR YOU.

YOUR BEST BUSINESS PARTNER TO CREATE VALUABLE PRODUCTS FOR YOU





# DIAMOND

Height: 20cm

Capacity: 500ml/16.9oz Colour: Black/Turquoise/Red





YOUR BEST BUSINESS PARTNER TO CREATE VALUABLE PRODUCTS FOR YOU



# **ARTHUR**

Height: 17.2cm Capacity: 380ml/12.8oz Colour: Black/Champagne





YOUR BEST BUSINESS PARTNER TO CREATE VALUABLE PRODUCTS FOR YOU



Customizable Logo



# CANINE

Height: 23.5cm

Capacity: 400ml/13.5oz Colour: Gun/Champagne

### CAP DESIGN

Antiskid silicone





YOUR BEST BUSINESS PARTNER TO CREATE VALUABLE PRODUCTS FOR YOU





# **AMBER**

Height: 24cm

Capacity: 480ml/15.9oz Colour: Red/Gun/Black







YOUR BEST BUSINESS PARTNER TO CREATE VALUABLE PRODUCTS FOR YOU



# HANDLE DESIGN Portable



# **EDWARD**

Height: 14.0cm

Capacity: 255ml/8.6oz Colour: Black/Blue



YOUR BEST BUSINESS PARTNER TO CREATE VALUABLE PRODUCTS FOR YOU



### **CAP DESIGN**

High lever stainless steel cap

# **CASTER**

Height: 15.7cm Capacity: 250ml/8.4oz

Colour: Black





YOUR BEST BUSINESS PARTNER TO CREATE VALUABLE PRODUCTS FOR YOU



# MORANDI

Height: 21cm

Cap