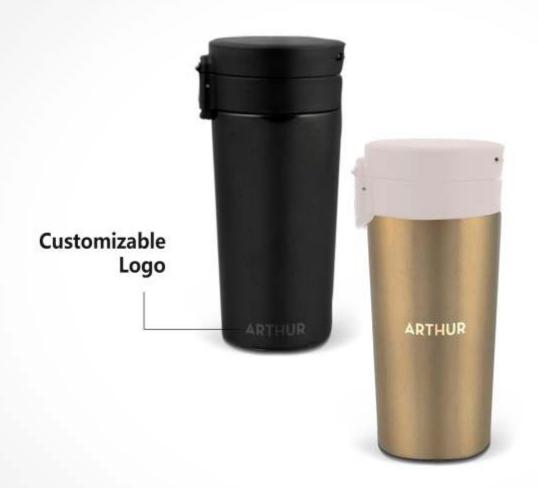

# **ARTHUR**

Height: 17.2cm Capacity: 380ml/12.8oz Colour: Black/Champagne

YOUR BEST BUSINESS PARTNER TO CREATE VALUABLE PRODUCTS FOR YOU

Customizable Logo