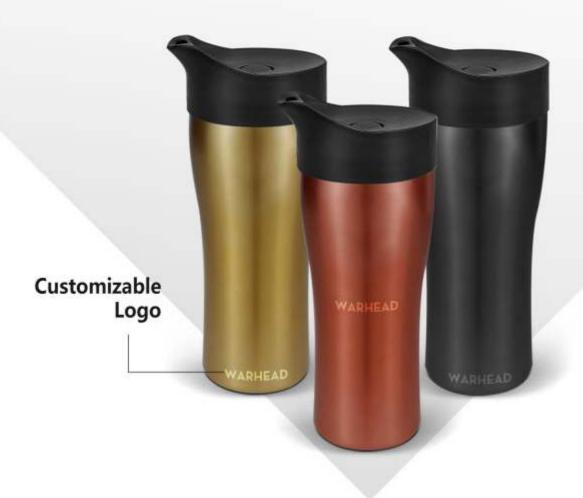

# WARHEAD

Height: 21.5cm Capacity: 450ml/15.2oz Colour: Golden/Cooper/Gun

YOUR BEST BUSINESS PARTNER TO CREATE VALUABLE PRODUCTS FOR YOU

Logo

**WISE M** 

Height: 18cm

Capacity: 560ml/19.7oz Colour: Blue/Black