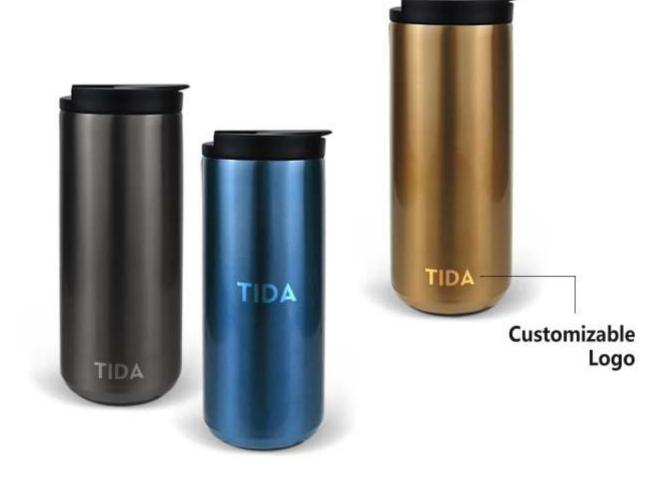

# TIDA

Height: 19cm

Capacity: 500ml/17.6oz Colour: Gun/Blue/Golden

YOUR BEST BUSINESS PARTNER TO CREATE VALUABLE PRODUCTS FOR YOU