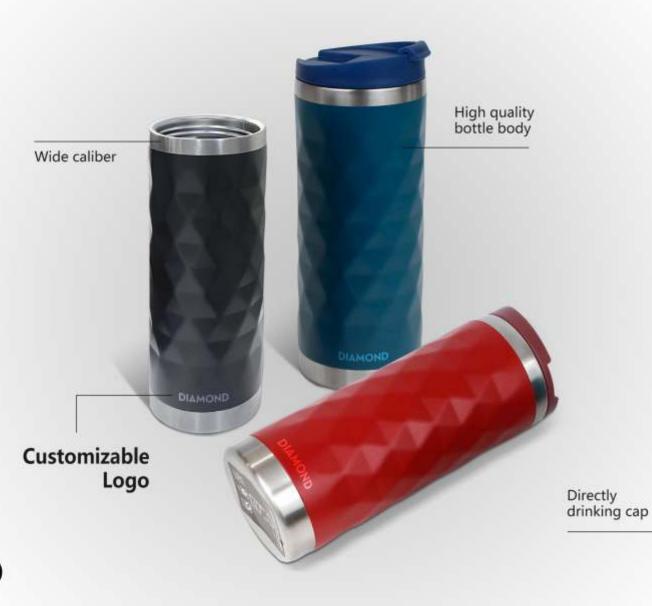

# DIAMOND

Height: 20cm

Capacity: 500ml/16.9oz Colour: Black/Turquoise/Red

YOUR BEST BUSINESS PARTNER TO CREATE VALUABLE PRODUCTS FOR YOU