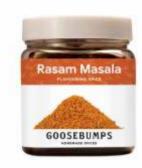

#### Made by the mothers

Sambhar Masala

Rasam Masala

Mulgha Pudi

Methi Masala

Garam Masala

Chai (Tea) Masala