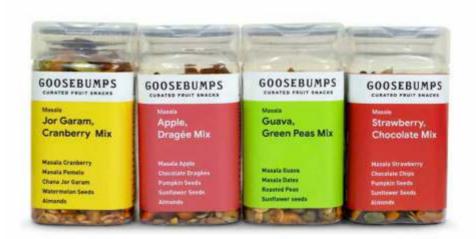

## **Fusion Snacks**

Made with Masala Fruits, Namkeens & Healthy seeds

Available in 115 GMS & 130 GMS

Jor Garam, Cranberry Mix

Strawberry, Chocolate Mix

Hazelnut Berries

Apple, Dragee Mix

Moong Chapta Black Currant Mix