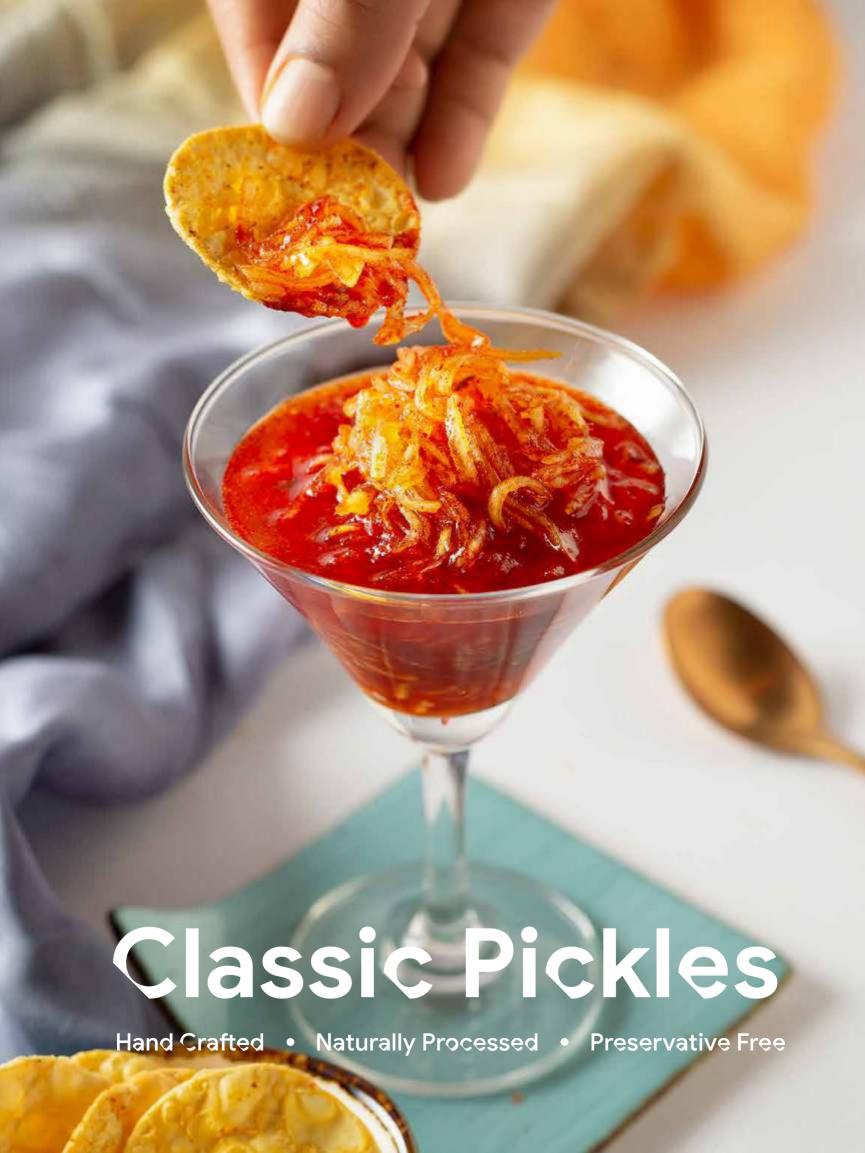

#### **Pickles**

#### Made by the mothers

Available in 250 GMS & 500 GMS

Olives & Jalapeno

SOUR // SPICY // MUSTARD BASE

Amba Halad (Turmeric)

SOUR // SPICY // MUSTARD BASE

Ker Sangri

SOUR // SPICY // MUSTARD BASE