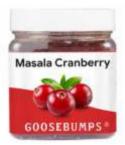

Masala Orange

Masala Cranberry

Masala Black Currant

Masala Cherry

Masala Mango

Your favourite fruits seasoned in spices

Available in 150 GMS, 250 GMS & 500 GMS