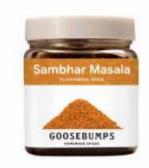

#### Made by the mothers

Sambhar Masala

Rasam Masala

Mulgha Pudi

Methi Masala

Garam Masala

Chai (Tea) Masala