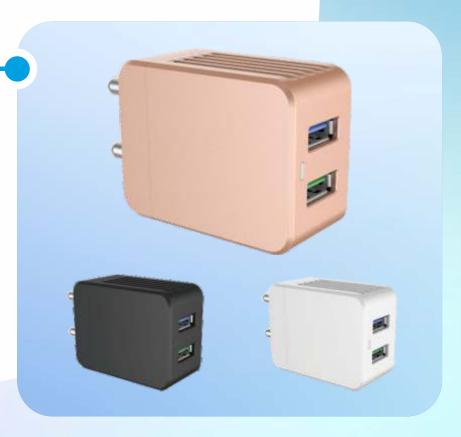

# 2.4A Quick Charger

Input: AC 100V-240V 0.3A Output2: DC 5V==2.4A 12W

Material: PC+ABS Port: 2 USB

Battery protection

High performance