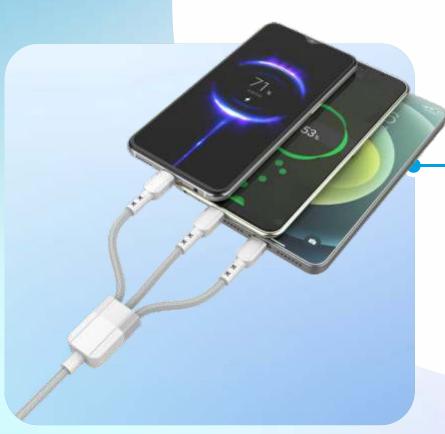

#### 3 IN 1 Quick Charge Cable

Material: TPE + Aluminum Alloy + Braided Cable Type-C Output: Support 100W/ 66W/ 40W/ 22.5W For Lightning Output: Support 5V/2.4A Micro Output: Support 5V/3A

Fast

Weaving

Charge 3 Devices in sync