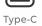

#### Digital Display Power Bank

Input: Lightning 5V==2A, Type-C 5V==2A

Output: USB 5V==2A Material: ABS+VO fireproof Process: Material + electroplating Product size: 142\*68\*16.5mm