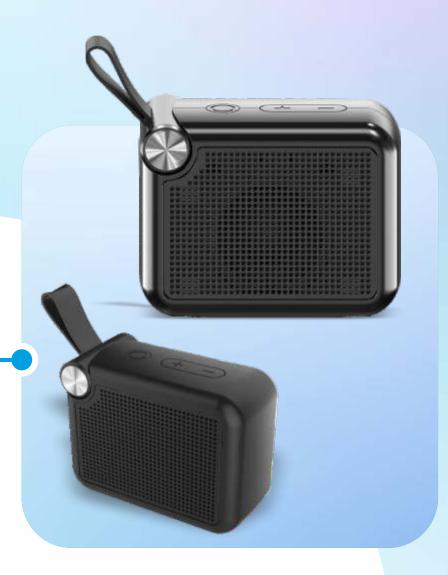

# BLUETOOTH SPEAKER

Size: 40\*42mm
Frenquency: 180Hz-16KHz
Bluetoth Version: 4.2
Material: Aluminum Alloy+ABS+TPU
Color: Black, Gold