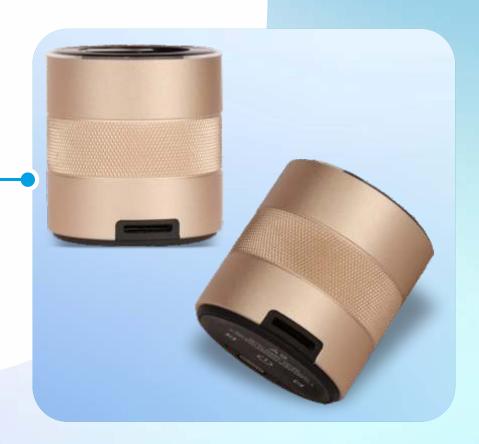

# BLUETOOTH SPEAKER

Size: 40\*42mm
Frenquency: 180Hz-16KHz
Bluetoth Version: 4.2
Material: Aluminum Alloy+ABS+TPU
Color: Black, Gold