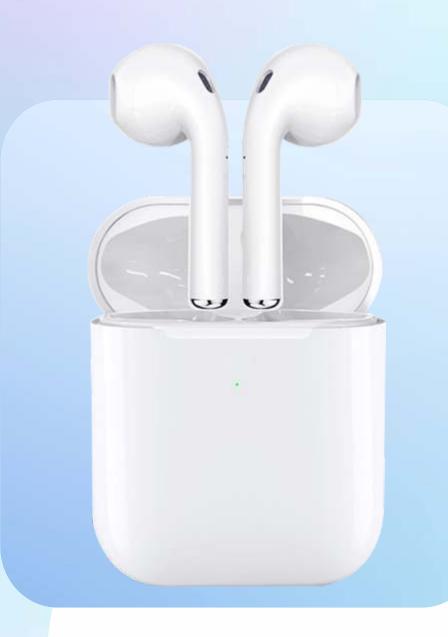

## **AIRPODS**

Waterproof: IPX 4
Headphone Battery: 30 MAH
Music Time: 3 Hours
Talk Time: 3.5 Hours
Charging Time: About 1 Hour
Support System: IOS / Android / Windows

Distance: 15 Meters