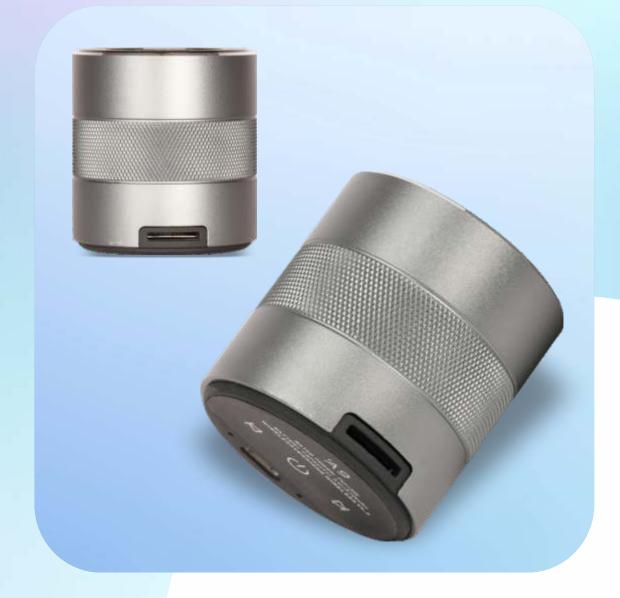

# BLUETOOTH SPEAKER

Size: 40\*42mm
Frenquency: 180Hz-16KHz
Bluetoth Version: 4.2
Material: Aluminum Alloy+ABS+TPU
Color: Black, Gold