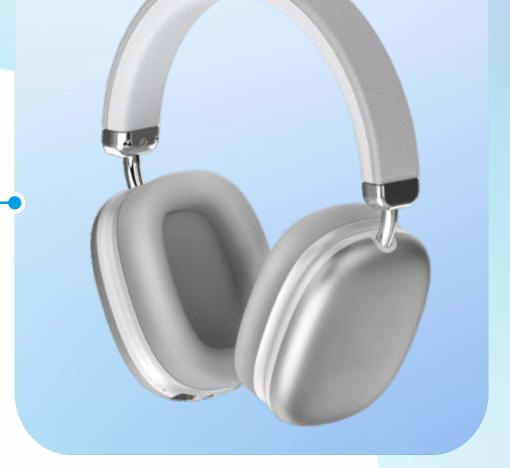

### **Gaming Headset**

Bluetooth version: Jerry 5.1 Use time: 20-24 hours Charging time: 2 hours

Battery capacity: 400mAh lithium battery

Horn diameter: 40mm Bluetooth range: 10m Impedance:  $32\Omega$ 

Sensitivity: 118dB+/ -3dB Charging interface: Type-C