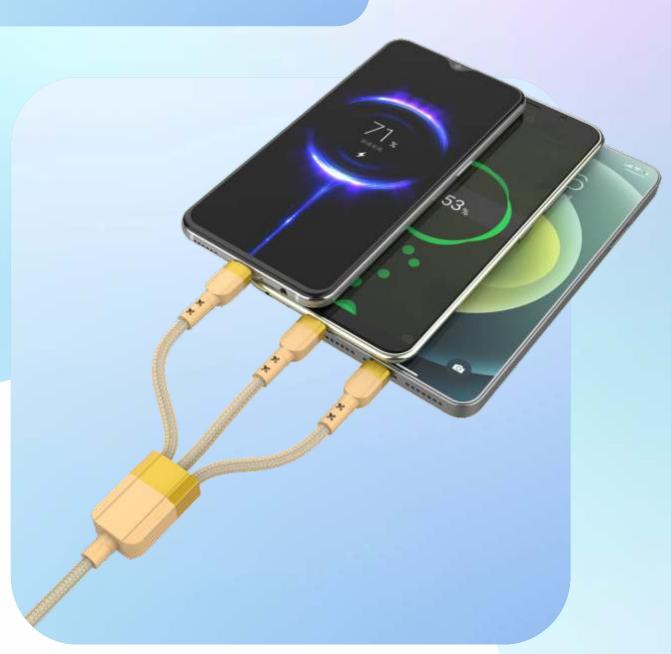

#### 3 IN 1 Quick Charge Cable

Material: TPE + Aluminum Alloy + Braided Cable Type-C Output: Support 100W/ 66W/ 40W/ 22.5W For Lightning Output: Support 5V/2.4A Micro Output: Support 5V/3A

Fast

Weaving

Charge 3 Devices in sync