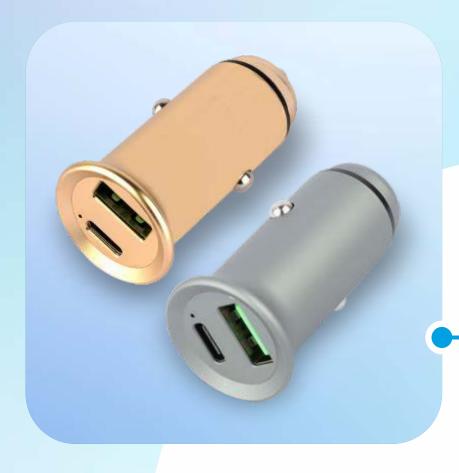

### **CAR CHARGER**

Input: DC 12V-24V 0.15A Output: DC 5V 3.1A Material: Metal USB Ports: 2USB Color: Silver, Gold