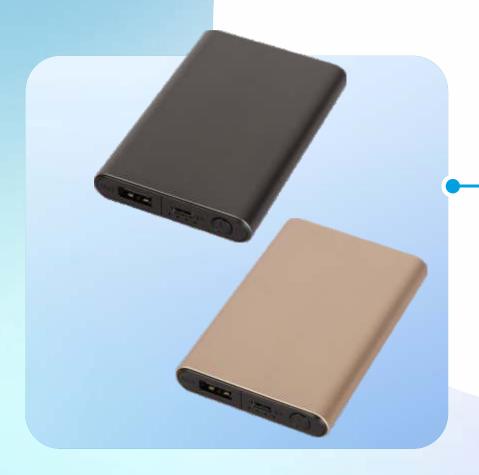

# **500** Power Bank

Input: Micro/Type-C:5V-2.1A

Output: USB/ 5V-2.1A

Capacity of Battery: 5000MAH

Color: Black, Gold